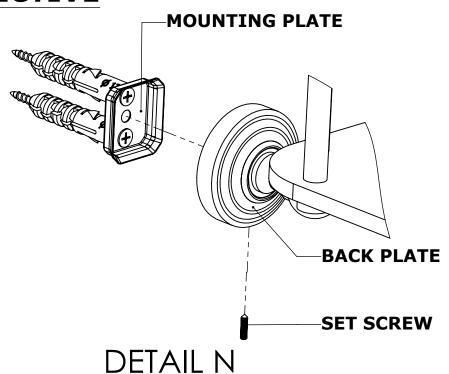

# **INSTALLATION INSTRUCTIONS**

**Step 2:** Attach Bracket to Mounting Plate.

Place bracket on mounting plate and secure by tightening set screw as shown below.

### **PERSPECTIVE**

No portion of this document or any artwork contained herein should reproduced in any way without the written conset of ALLIED BRASS INC.