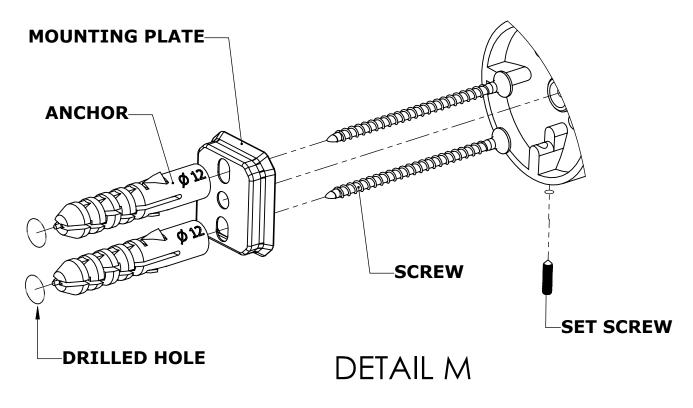

#### Step 1: Drill holes in Wall for screw anchors and attach Mounting Plate to Wall

Determine your desired location for installation and make a mark for the location of the mounting plate. Remove mounting plate from backplate by loosening set screw in backplate as pictured below. Place center hole of mounting plate over mark made above. Make 2 marks where mounting screws will be placed as shown below. Drill hole at each of the marks. (You may substitute other style mounting anchors or screws if desired). Place anchors into the holes made. Place mounting plate over