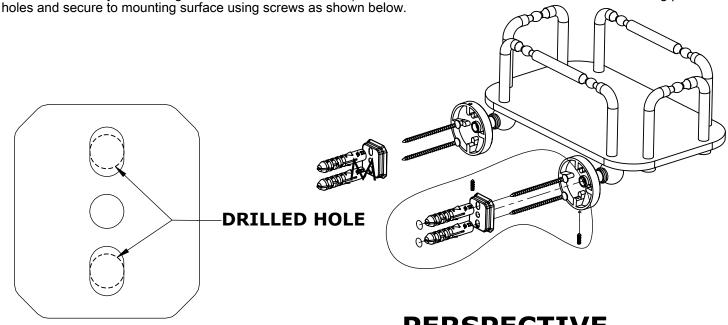

#### Step 1: Drill holes in Wall for screw anchors and attach Mounting Plate to Wall

Determine your desired location for installation and make a mark for the location of the mounting plate. Remove mounting plate from backplate by loosening set screw in backplate as pictured below. Place center hole of mounting plate over mark made above. Make 2 marks where mounting screws will be placed as shown below. Drill hole at each of the marks. (You may substitute other style mounting anchors or screws if desired). Place anchors into the holes made. Place mounting plate over

#### **PERSPECTIVE**

GT-2-WP