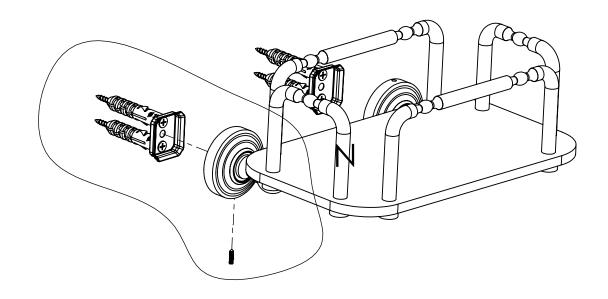

# **INSTALLATION INSTRUCTIONS**

**Step 2:** Attach Bracket to Mounting Plate.

Place bracket on mounting plate and secure by tightening set screw as shown below.

### **PERSPECTIVE**

No portion of this document or any artwork contained herein should reproduced in any way without the written conset of ALLIED BRASS INC.